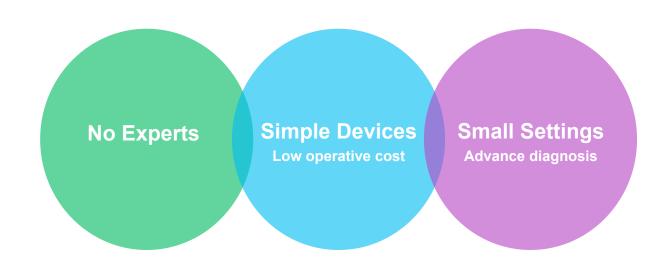

#### **Targeted Areas**

- -In Emergency
- -24 hour analysis
- -In Ambulance
- -CCU/ICU
- -Stress Test
- -Screening