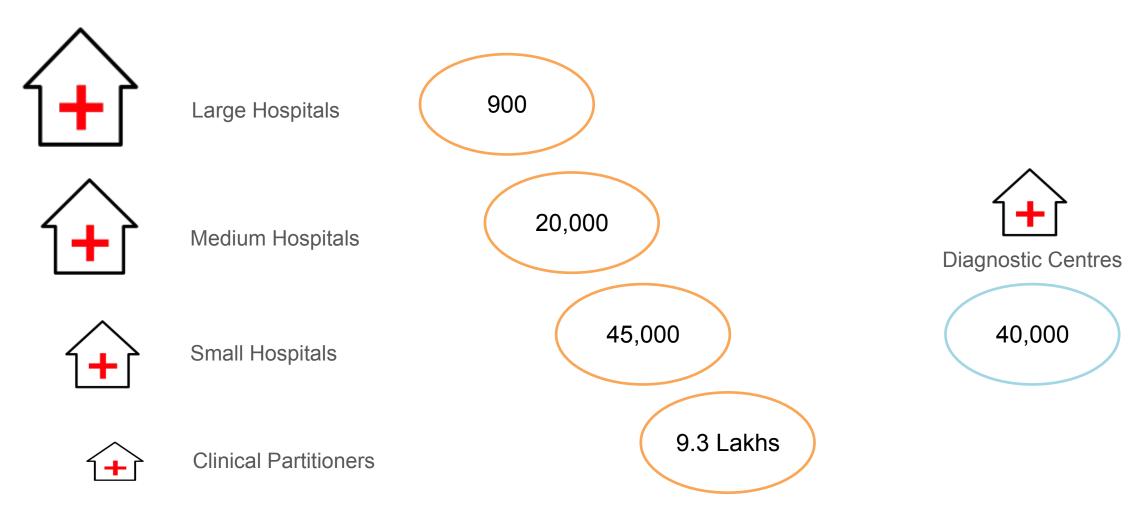

-------------|--------------------------------------------------------------------------------------------------------------------------------------------------------------------|
| Holters, Event Monitors and Treadmill Test | Large Hospitals              | EARLY<br>DIAGNOSIS | The devices do not do real-time comprehensive diagnostics using ambulatory ECG, critical for easy early diagnosis and require technical teams and experts on site. |

#### Current

#### Cardiac Design Labs

#### **Rural Healthcare**

5,396 (MARCH 2015) 95.1% functioning

25,020 (MARCH 2015) 80% functioning

1,53,655(MARCH 2015) 67.5% functioning







COMMUNITY HEALTH CENTRE(CHCs)

PRIMARY HEALTH CENTRE(PHCs)

**SUB CENTRES** 

# SPAN OF VILLAGES COVERED



CHCs:119





#### Current



#### **Private Healthcare**



CAGR % extrapolated from a 2010 numbers for 2015

#### Current



#### **Defence Healthcare**







Comprehensive Clinical Diagnostics

Real time & Intelligent Processing

Reliable Secure Communication

Affordable Business model

# Solutions for **Advanced Patient Care**



#### **Targeted Areas**

- -In Emergency
- -24 hour analysis
- -In Ambulance
- -CCU/ICU
- -Stress Test
- -Screening

#### The



## **MIRCaM System**

#### **Body Worn device**

12 – Lead/ Single lead & Vital Signs Patch



Episodes - Workflow







Clinical Intelligence



Reporting

## The Approach to

#### Cardiac Design Labs

### **Go-To Market**





#### Vision

Bringing advanced diagnostics to the masses. Will achieve this by bringing our solution to smaller hospitals, clinics and healthcare providers to enab