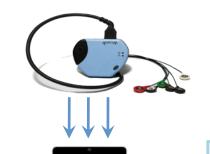

#### **Body Worn device**

12 – Lead/ Single lead & Vital Signs Patch

Episodes - Workflow

Clinical Intelligence

Reporting