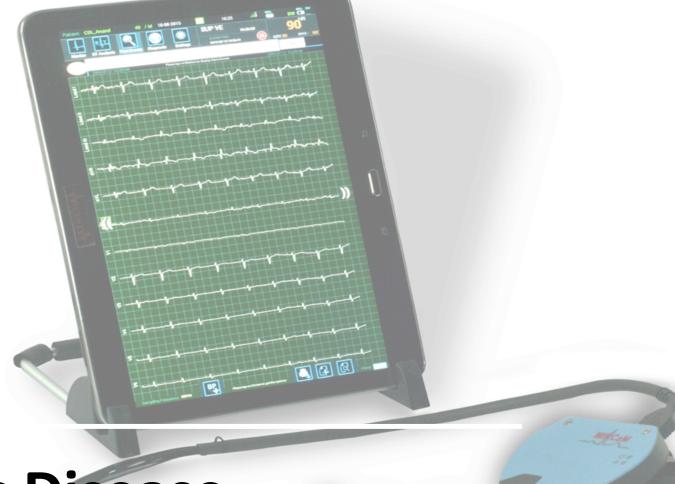

## **MIRCaM System**

#### **Body Worn device**

12 – Lead/ Single lead & Vital Signs Patch

Episodes - Workflow

Clinical Intelligence

Reporting