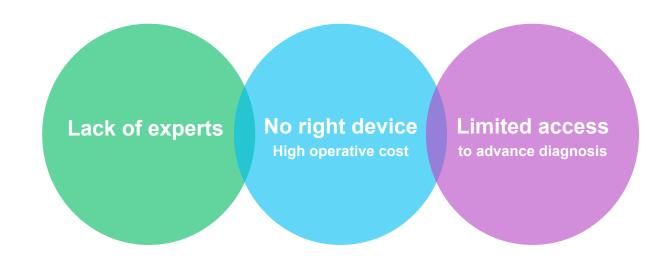

Chronic Disease Management

Anand Madanagopal Founder and CEO Cardiac Design Labs

1

6500 Cardiologists Only 500,000 operated

annually

30% of all deaths is due to Cardiac

90% go to small hospitals only Early diagnosis does not happen